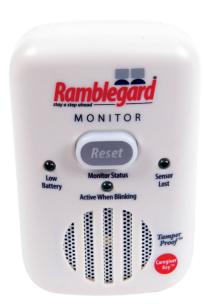

### **Product Code:**

RG'

The Ramblegard Corded Monitor will work in conjunction with corded bed/seat or floor mat and alert accordingly.

Picture for illustrative purposes only

#### **Features:**

- Visual alert LED activates during alarm
- Reset Button
- Choice of tone and volume control for alarm
- Port to connect with nurse call system (NO)
- Operates on 3 x AA batteries

- Low battery and nurse call plug removal alert
- Pad lost alert
- Delay Feature 2sec, 5min,15min.